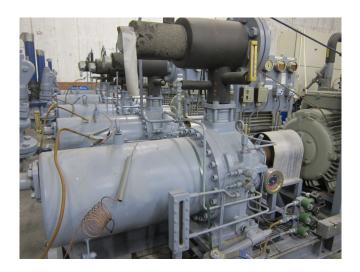

## **Used Mycom F250 M2**

Used Mycom F250 M2 freon compressor, complete with unloaded start, capacity control, pressure safety switches, pressure gauges and control panel. This unit has a cooling capacity of 223 kW at +10°C/+40°C.