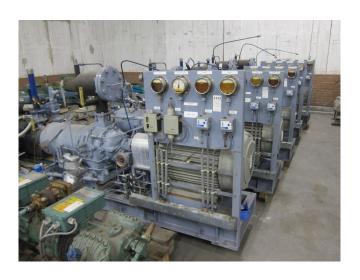

## **Used Mycom F250 M2**

Used Mycom F250 M2 freon compressor, complete with unloaded start, capacity control, pressure safety switches, pressure gauges and control panel. This unit has a cooling capacity of 223 kW at +10°C/+40°C.