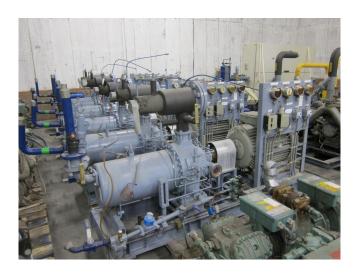

## **Used Mycom F250 M2**

Used Mycom F250 M2 freon compressor, complete with unloaded start, capacity control, pressure safety switches, pressure gauges and control panel. This unit has a cooling capacity of 223 kW at +10°C/+40°C.