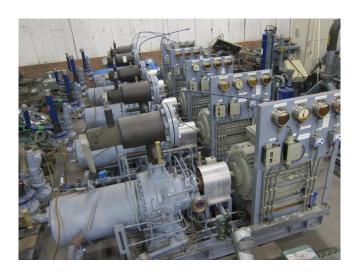

## **Used Mycom F250 M2**

Used Mycom F250 M2 freon compressor, complete with unloaded start, capacity control, pressure safety switches, pressure gauges and control panel. This unit has a cooling capacity of 223 kW at +10°C/+40°C.