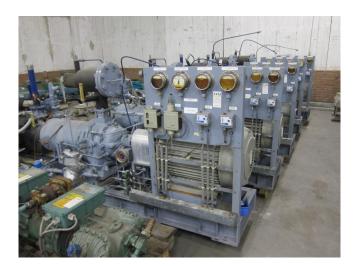

## **Used Mycom F250 M2**

Used Mycom F250 M2 freon compressor, complete with unloaded start, capacity control, pressure safety switches, pressure gauges and control panel. This unit has a cooling capacity of 223 kW at +10°C/+40°C.